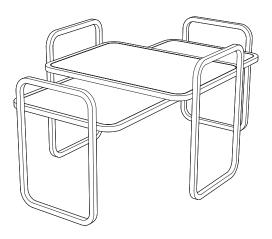

#### Space Island Tables Sacha Walckhoff

Space Island / Coffee & Side Table This new opus by Sacha Walckhoff is based on the same concept of small steel bar furniture developed and launched in 2018. It consists of two nesting tables, a coffee table and a side table, which can be used together or separately. The work on the glass tops of these two tables superimposes serigraphs, colours and shimmering patterns to create a three-dimensional effect where shells and Siamese palm trees blend

creating an effect of an infinite universe of planets. As usual, Sacha Walckhoff has fun mixing styles by combining a pure and minimal line with rich and sophisticated detail, inspired by 80s science-fiction together with 19th century botanical engravings.

#### Space Island / Coffee & Side Table Set Sacha Walckhoff