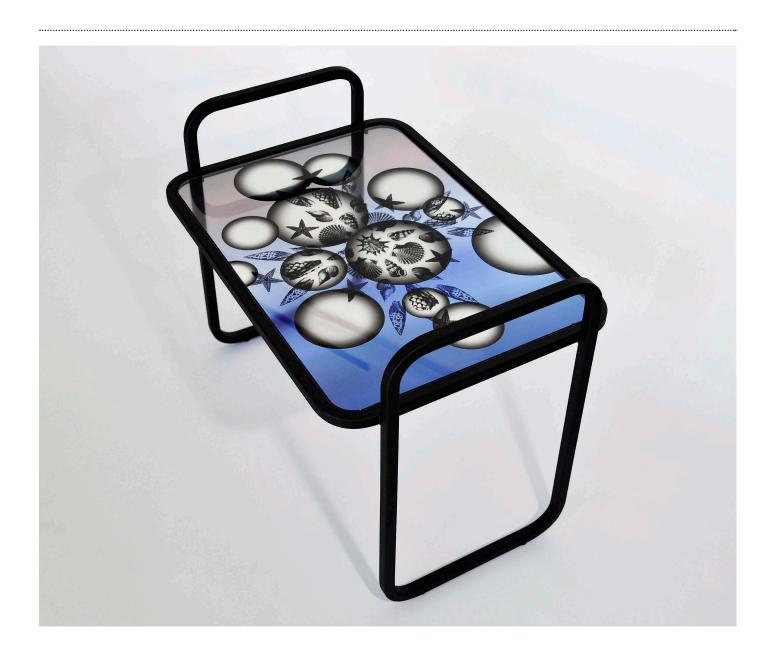

#### Space Island Tables Sacha Walckhoff

Space Island / Coffee & Side Table This new opus by Sacha Walckhoff is based on the same concept of small steel bar furniture developed and launched in 2018. It consists of two nesting tables, a coffee table and a side table, which can be used together or separately. The work on the glass tops of these two tables superimposes serigraphs, colours and shimmering patterns to create a three-dimensional effect where shells and Siamese palm trees blend

creating an effect of an infinite universe of planets. As usual, Sacha Walckhoff has fun mixing styles by combining a pure and minimal line with rich and sophisticated detail, inspired by 80s science-fiction together with 19th century botanical engravings.

- Mirror & Serigraph on Safety Glass
- Matt Powder Coated Black Metal Structure