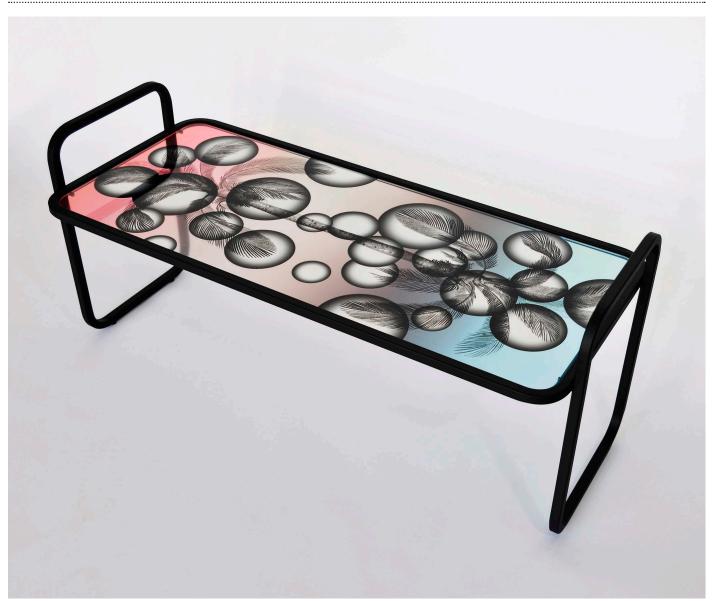

#### Space Island Tables Sacha Walckhoff

Space Island / Coffee & Side Table This new opus by Sacha Walckhoff is based on the same concept of small steel bar furniture developed and launched in 2018. It consists of two nesting tables, a coffee table and a side table, which can be used together or separately. The work on the glass tops of these two tables superimposes serigraphs, colours and shimmering patterns to create a three-dimensional effect where shells and Siamese palm trees blend

creating an effect of an infinite universe of planets. As usual, Sacha Walckhoff has fun mixing styles by combining a pure and minimal line with rich and sophisticated detail, inspired by 80s science-fiction together with 19th century botanical engravings.

- Mirror & Serigraph on Safety Glass
- Matt Powder Coated Black Metal Structure

## Space Island / Side Table Sacha Walckhoff