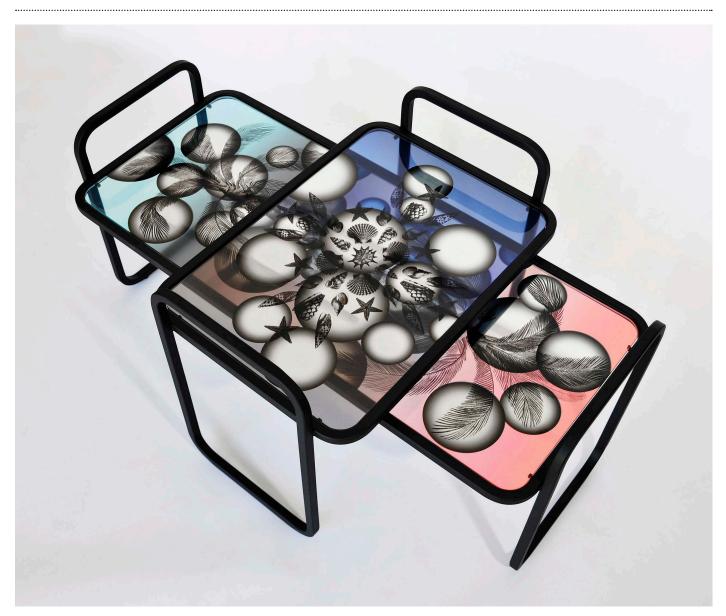

#### Space Island Tables Sacha Walckhoff

Space Island / Coffee & Side Table This new opus by Sacha Walckhoff is based on the same concept of small steel bar furniture developed and launched in 2018. It consists of two nesting tables, a coffee table and a side table, which can be used together or separately. The work on the glass tops of these two tables superimposes serigraphs, colours and shimmering patterns to create a three-dimensional effect where shells and Siamese palm trees blend

creating an effect of an infinite universe of planets. As usual, Sacha Walckhoff has fun mixing styles by combining a pure and minimal line with rich and sophisticated detail, inspired by 80s science-fiction together with 19th century botanical engravings.

- Mirror & Serigraph on Safety Glass
- Matt Powder Coated Black Metal Structure

#### Space Island / Coffee & Side Table Set Sacha Walckhoff