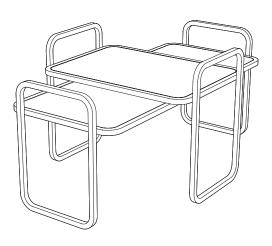

#### Space Island Tables Sacha Walckhoff

Space Island / Coffee & Side Table This new opus by Sacha Walckhoff is based on the same concept of small steel bar furniture developed and launched in 2018. It consists of two nesting tables, a coffee table and a side table, which can be used together or separately. The work on the glass tops of these two tables superimposes serigraphs, colours and shimmering patterns to create a three-dimensional effect where shells and Siamese palm trees blend

#### Space Island / Coffee & Side Table Set Sacha Walckhoff