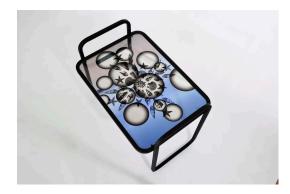

#### Space Island Tables Sacha Walckhoff

Space Island / Coffee & Side Table This new opus by Sacha Walckhoff is based on the same concept of small steel bar furniture developed and launched in 2018. It consists of two nesting tables, a coffee table and a side table, which can be used together or separately. The work on the glass tops of these two tables superimposes serigraphs, colours and shimmering patterns to create a three-dimensional effect where shells and Siamese palm trees blend

creating an effect of an infinite universe of planets. As usual, Sacha Walckhoff has fun mixing styles by combining a pure and minimal line with rich and sophisticated detail, inspired by 80s science-fiction together with 19th century botanical engravings.

- Mirror & Serigraph on Safety Glass
- Matt Powder Coated Black Metal Structure